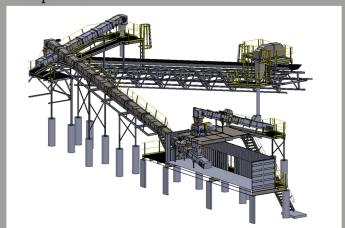

#### **TURNKEY SERVICES**

PSI Engineering uses the latest software including AutoCad and SolidWorks 3D to ensure the sampling system is designed to fit.

PSI has over 20,000 square feet of dedicated fabrication space to allow us to take on the largest of sampling system projects.