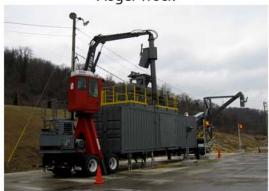

### **AUGERS**

- TRUCK-MOUNTED AUGER
- TRUCK-MOUNTED AUGER WITH REMOTE OPERATED PROCESSING STATION
- STATIONARY AUGER SYSTEM
- TRAILER-MOUNTED AUGER SYSTEM

#### ■ AUTOMATED AUGER SYSTEM

Auger Truck

Trailer Mounted Auger

Modular Truck Auger

Automated Truck Auger

PHONE: 304.744.5534 FAX: 304.744.3113 WWW.PRECISIONSAMPLERS.COM