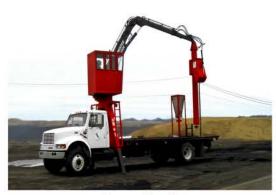

### **AUGERS**

- TRUCK-MOUNTED AUGER
- TRUCK-MOUNTED AUGER WITH REMOTE OPERATED PROCESSING STATION
- STATIONARY AUGER SYSTEM
- TRAILER-MOUNTED AUGER SYSTEM

#### ■ AUTOMATED AUGER SYSTEM

Auger Truck

Trailer Mounted Auger

Modular Truck Auger

Automated Truck Auger

PHONE: 304.744.5534 FAX: 304.744.3113 WWW.PRECISIONSAMPLERS.COM