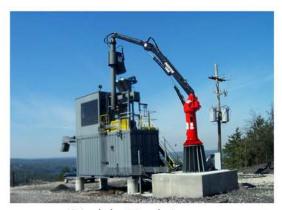

### **AUGERS**

- TRUCK-MOUNTED AUGER
- TRUCK-MOUNTED AUGER WITH REMOTE OPERATED PROCESSING STATION
- STATIONARY AUGER SYSTEM
- TRAILER-MOUNTED AUGER SYSTEM

#### ■ AUTOMATED AUGER SYSTEM

Auger Truck

Trailer Mounted Auger

Modular Truck Auger

Automated Truck Auger

PHONE: 304.744.5534 FAX: 304.744.3113 WWW.PRECISIONSAMPLERS.COM