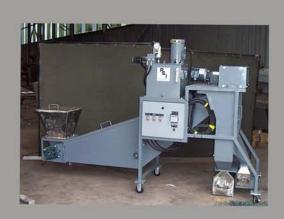

### **AUGERS**

- TRUCK-MOUNTED AUGER
- TRUCK-MOUNTED AUGER WITH REMOTE OPERATED PROCESSING STATION
- STATIONARY AUGER SYSTEM
- TRAILER-MOUNTED AUGER SYSTEM